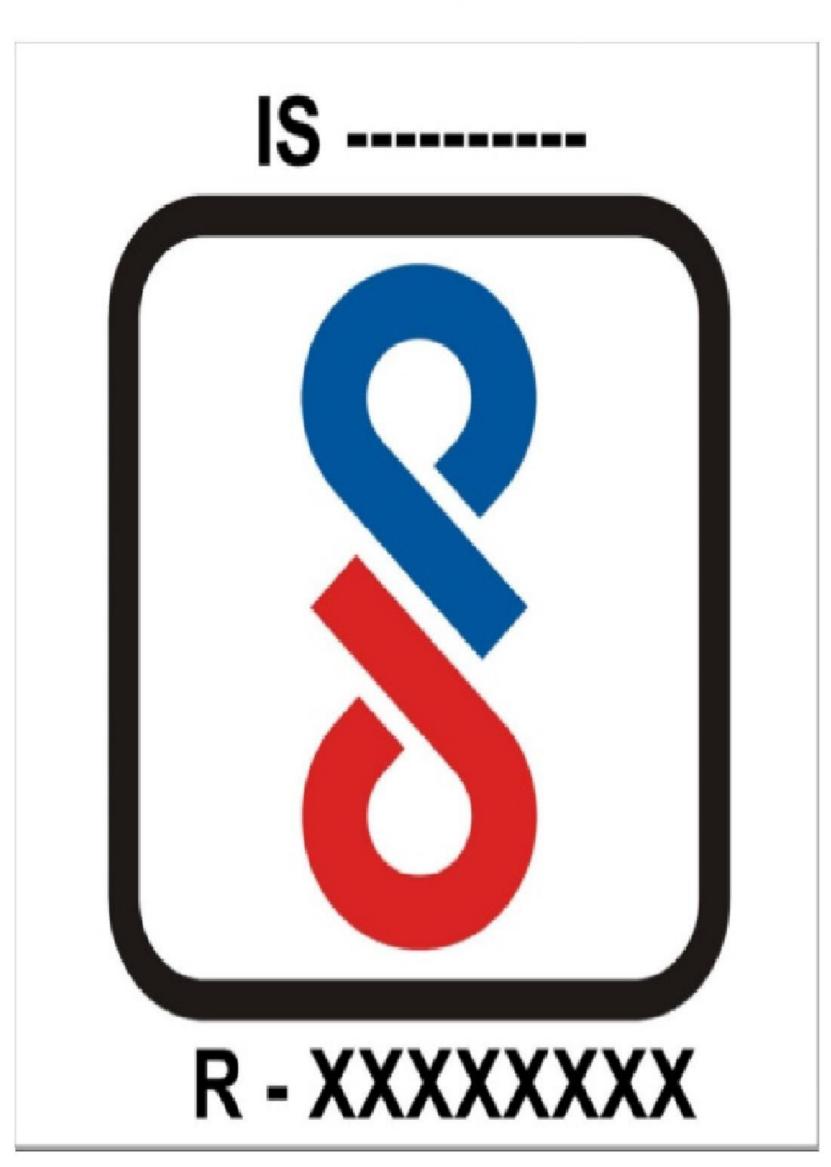

## Annex - 1

The guidelines for use of Standard Mark for Scheme-C are per 3(1) of BIS (Conformity Assessment) Regulations, 2017 are given below:

i) The monogram of the 'Standard Mark' consists of the pictorial representation, drawn in the exact style as indicated in the figure in Annexure I. Its photograpic reductin and enlargement is permitted.

ii)The 'Standard Mark' can be displayed in single colour or multi-colour as per the details given below. The colour scheme for the Standard Mark to be used in multi colur shall be use as indicated below.

iii) The licensee shall diplay the 'Standard Mark' on the article and/or the packaging, as the case may be, in a manner so as to be easily visible. It shall be legible, indelible and non-remobable. Further, the durability of marking shall be as per the provisions of the relevant Indian Standard, wherever applicable. The diplay of IS number, Registration number and words shall not be less than Arial forn size 6.

iv) Any device with a integrated display sceen may present the Standard Mark electronically (e-labelling) in lieu of a physical presentation on the product.

For multicolour Standard Mark the colour scheme shall be - Red, Blue and Black.