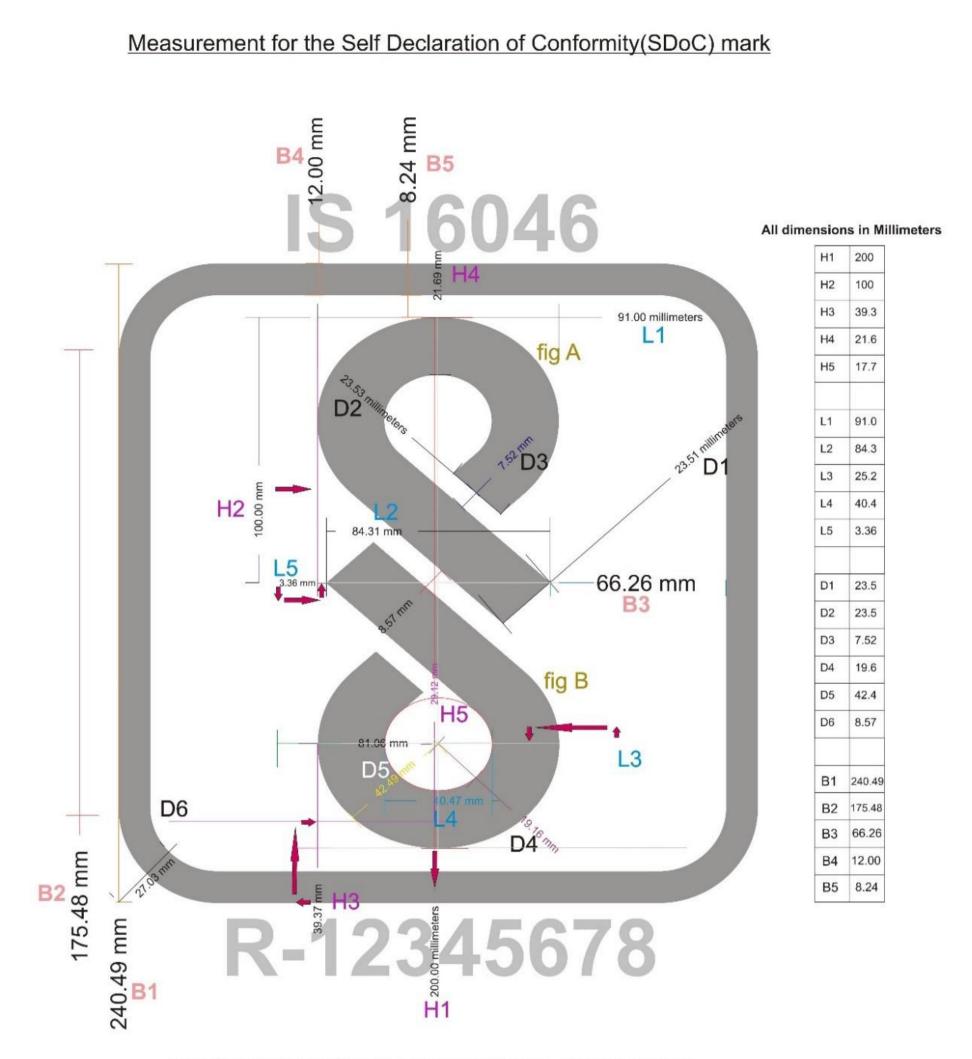

## Annex - 1

The guidelines for use of Standard Mark for Scheme-C are per 3(1) of BIS (Conformity Assessment) Regulations, 2017 are given below:

i) The monogram of the 'Standard Mark' consists of the pictorial representation, drawn in the exact style as indicated in the figure in Annexure I. Its photograpic reductin and enlargement is permitted.

ii)The 'Standard Mark' can be displayed in single colour or multi-colour as per the details given below. The colour scheme for the Standard Mark to be used in multi colur shall be use as indicated below.

iii) The licensee shall diplay the 'Standard Mark' on the article and/or the packaging, as the case may be, in a manner so as to be easily visible. It shall be legible, indelible and non-remobable. Further, the durability of marking shall be as per the provisions of the relevant Indian Standard, wherever applicable. The diplay of IS number, Registration number and words shall not be less than Arial forn size 6.

iv) Any device with a integrated display sceen may present the Standard Mark electronically (e-labelling) in lieu of a physical presentation on the product.

For multicolour Standard Mark the colour scheme shall be - Red, Blue and Black.

 a) For printing purposes, colours shall be "Oriental Blue" and "Monopol Red" as per IS 1222:1992. 'Ink, duplicating for twin cylinder rotary machines (third revision)'

b) For sign board purposes, colurs shall be "French Blue" (No.166)

Red" (No.537) as per IS 5:1994 "Colours for ready mixed paints and enamels (fourth revision)".

/

For single colour Standard Mark, there is no restriction in the choice of the colour.

The font style and size used is Arial-85 pt.