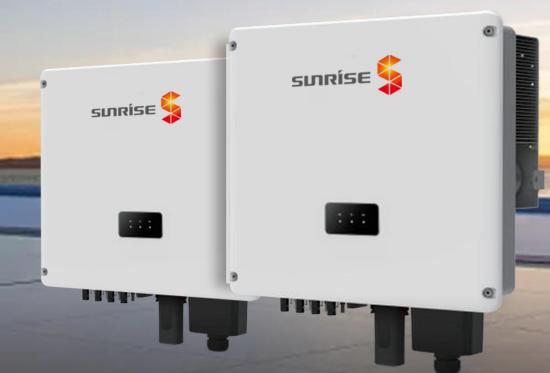

# THREE PHASE STRING ON GRID INVERTERS

## **TLC SERIES**

- FLEXIBLE DESIGN
- EFFICIENT CONVERSION
- GRID FRIENDLY
- EXCELLENT QUALITIES

#### Certification & Standard:

NB/T32004-2018, IEC62109, IEC61000, IS16169 & IS16221(BIS)

IEC61727, EN50549-1, VDE-4105, NRS-097-2-1, OVE-Richtlinie R25, UNE217001/2, Ordinace No.140

IEC61683, IEC62116, EN50530, IEC60068