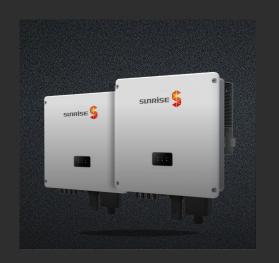

# THREE PHASE STRING ON GRID INVERTERS

## **TLC SERIES**

- FLEXIBLE DESIGN
- EFFICIENT CONVERSION
- GRID FRIENDLY
- EXCELLENT QUALITIES

#### Certification & Standard:

NB/T32004-2018, IEC62109, IEC61000, IS16169 & IS16221(BIS)

IEC61727, EN50549-1, VDE-4105, NRS-097-2-1, OVE-Richtlinie R25, UNE217001/2, Ordinace No.140

IEC61683, IEC62116, EN50530, IEC60068