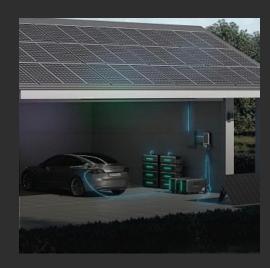

### Main components of on grid system:

PV module, Grid-connected inverter,
Support brackets, PV cables(DC cable, AC cable), lightning proof grounding system,
combiner box and distribution box.

remote monitoring

save electricity

green building

The advantages of Sunrise energy storage system in realizing power balance within the microgrid:

- (A) Flexible use
- **24**) Full day supply
- (=) transfer from on grid to off grid

- Reliable output
- Stable output
- Not affected by external power