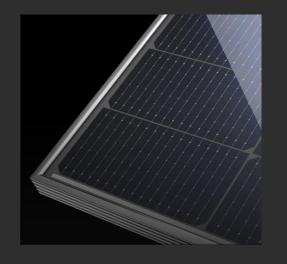

# LARGE SIZE AND HIGH POWER SOLAR MODULES

ANNUAL CAPACITY **2GW**GLOBAL BUSINESS PARTNERS **120**4

# 30-YEAR PRODUCT WARRANTY + LINEAR POWER WARRANTY

- WATERPROOF, DUSTPROOF, FIREPROOF,
- AMMONIA RESISTANCE, SALT SPRAY RESISTANCE
- AND HIGH CONVERSION EFFICIENCY

Aquaman Series--M10 (double glass, single glass)
Zeus Series--G12 (double glass, single glass)