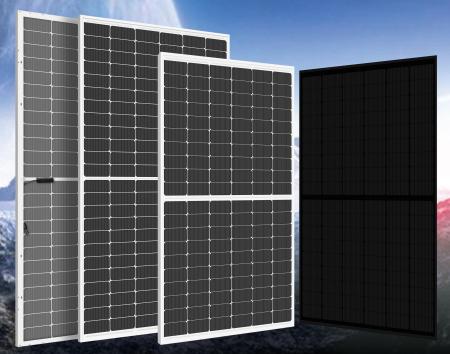

# LARGE SIZE AND HIGH POWER SOLAR MODULES

ANNUAL CAPACITY **2GW**GLOBAL BUSINESS PARTNERS **120**4

# 30-YEAR PRODUCT WARRANTY + LINEAR POWER WARRANTY

- WATERPROOF, DUSTPROOF, FIREPROOF,
- AMMONIA RESISTANCE, SALT SPRAY RESISTANCE
- AND HIGH CONVERSION EFFICIENCY

Aquaman Series--M10 (double glass, single glass)
Zeus Series--G12 (double glass, single glass)