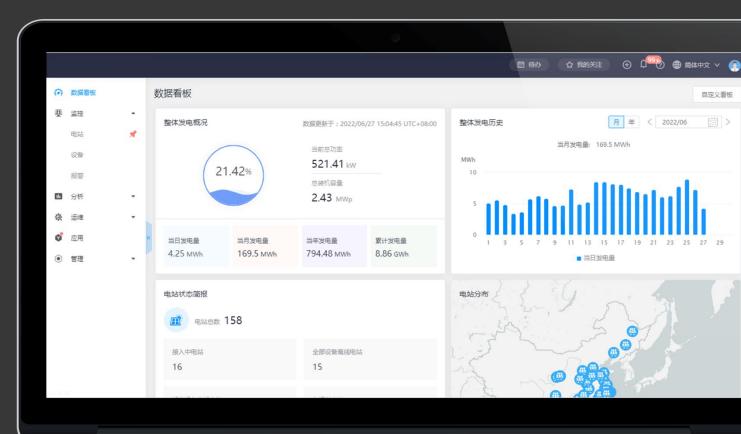

# Intelligent operation and maintenance

All time monitoring

Through the integration of Internet technology and new energy technology, establish a cloud data collection system, conduct big data analysis of power station operation, improve and optimize power station management, effectively ensure and increase power generation, data monitoring, and the whole life cycle will continue to create for customers best profit.

Sunrise Distributed Intelligent Operation and Maintenance Platform

8.4KW

Frankfurt, Germany 3.2KW

Italy **4KW** 

Amsterdam, Netherlands

3.4KW

Klaipeda Lithuania

**15KW** 

Huaihua, Hunan 9.72KW

Gansu, Baiyin

10KW

Henan, Zhoukou

**13KW** 

Hengshui, Hebei