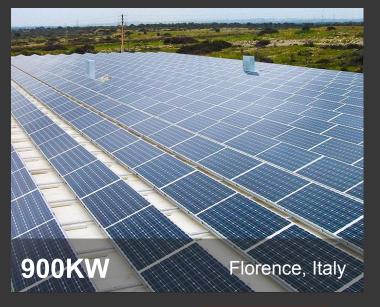

# LARGE SIZE AND HIGH POWER SOLAR MODULES

ANNUAL CAPACITY **2GW**GLOBAL BUSINESS PARTNERS **120**4

# 30-YEAR PRODUCT WARRANTY + LINEAR POWER WARRANTY

- WATERPROOF, DUSTPROOF, FIREPROOF,
- AMMONIA RESISTANCE, SALT SPRAY RESISTANCE
- AND HIGH CONVERSION EFFICIENCY

Aquaman Series--M10 (double glass, single glass)
Zeus Series--G12 (double glass, single glass)